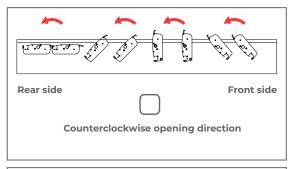

|
| 4 |                                              | 4 mm                                            |

\* plastic drain available at extra charge

#### 2. Variant of pergola



#### Wall mounting side



### 3. Modules?







## 4. Colors



5. Drainage cover colours



| 7. Roof Slant                                                      |  |  |
|--------------------------------------------------------------------|--|--|
| Flat/even Roof *                                                   |  |  |
| Slanted roof FROM the motor **                                     |  |  |
| * As a standard we produce the Flat/even Roof                      |  |  |
| ** Height difference between the<br>ends of the roof blade is 15mm |  |  |

#### 6. Direction of slats opening