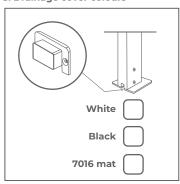

## 4. Colors

5. Drainage cover colours

| 7. Roof Slant                                                      |  |  |
|--------------------------------------------------------------------|--|--|
| Flat/even Roof *                                                   |  |  |
| Slanted roof FROM the motor **                                     |  |  |
| * As a standard we produce the Flat/even Roof                      |  |  |
| ** Height difference between the<br>ends of the roof blade is 15mm |  |  |