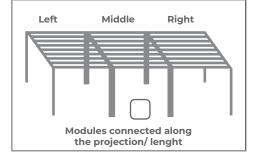

No holes | Drainage hole made at a distance of [] from the |
|---|----------------------------------------------|-------------------------------------------------|
|   | (only drainage)                              | rear to the axis of the hole                    |
| 1 |                                              | 1 mm                                            |
| 2 |                                              | 2 mm                                            |
| 3 |                                              | 3 mm                                            |
| 4 |                                              | 4 mm                                            |

\* plastic drain available at extra charge

#### 2. Variant of pergola



#### Wall mounting side



### 3. Modules?







## 4. Colors



5. Drainage cover colours



| 7. Roof Slant                                                      |  |  |
|--------------------------------------------------------------------|--|--|
| Flat/even Roof *                                                   |  |  |
| Slanted roof FROM the motor **                                     |  |  |
| * As a standard we produce the Flat/even Roof                      |  |  |
| ** Height difference between the<br>ends of the roof blade is 15mm |  |  |

#### 6. Direction of slats opening