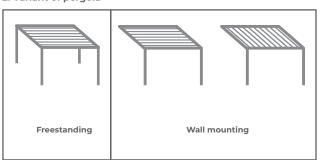

R



|   | pared in the gutter<br>n left/right No holes | Drainage hole made at a distance of [] from the |
|---|----------------------------------------------|-------------------------------------------------|
|   | (only drainage)                              | rear to the axis of the hole                    |
| 1 |                                              | 1 mm                                            |
| 2 |                                              | 2 mm                                            |
| 3 |                                              | 3 mm                                            |
| 4 |                                              | 4 mm                                            |

\* plastic drain available at extra charge

#### 2. Variant of pergola



#### Wall mounting side



### 3. Modules?







## 4. Colors



5. Drainage cover colours



| 7. Roof Slant                                                      |  |  |
|--------------------------------------------------------------------|--|--|
| Flat/even Roof *                                                   |  |  |
| Slanted roof FROM the motor **                                     |  |  |
| * As a standard we produce the Flat/even Roof                      |  |  |
| ** Height difference between the<br>ends of the roof blade is 15mm |  |  |

#### 6. Direction of slats opening