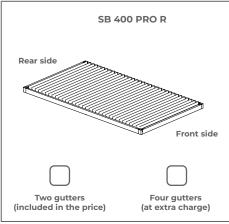

#### Model SB 400 PRO R

|   | pared in the gutter<br>n left/right No holes | Drainage hole made at a distance of [] from the |
|---|----------------------------------------------|-------------------------------------------------|
|   | (only drainage)                              | rear to the axis of the hole                    |
| 1 |                                              | 1 mm                                            |
| 2 |                                              | 2 mm                                            |
| 3 |                                              | 3 mm                                            |
| 4 |                                              | 4 mm                                            |