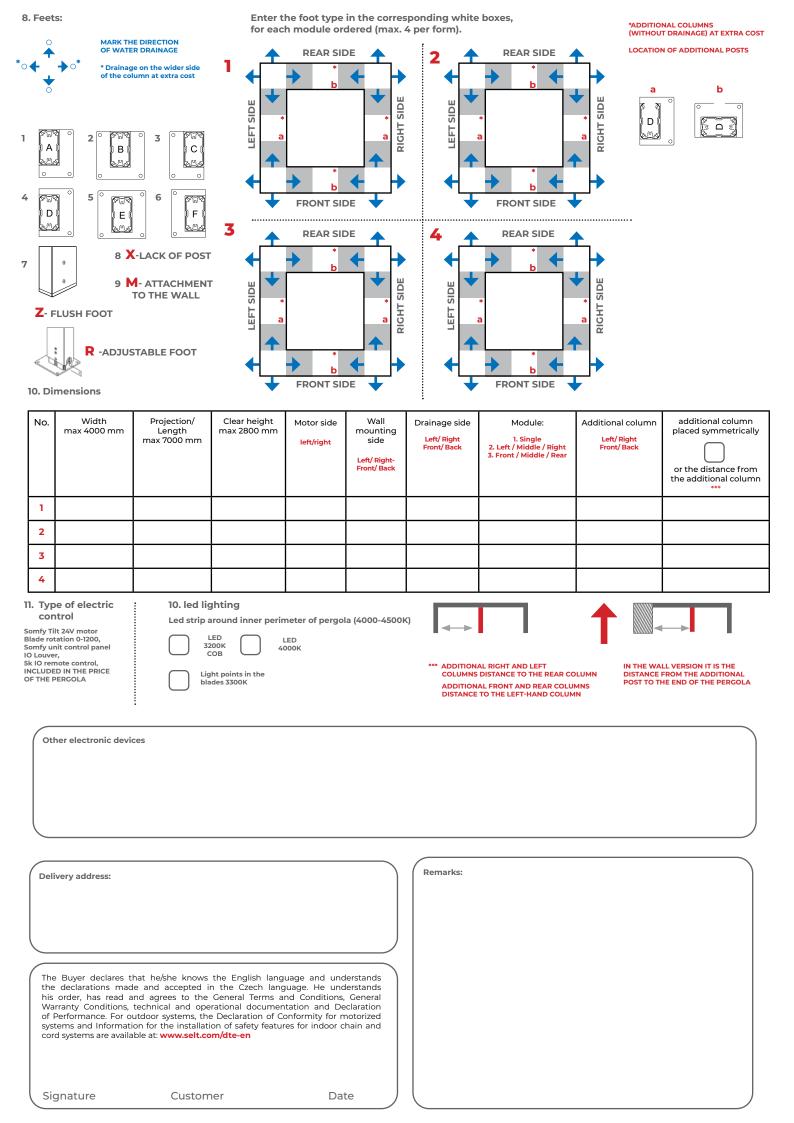

|
| 4 |                                              | 4 mm                                            |

\* plastic drain available at extra charge

#### 2. Variant of pergola



#### Wall mounting side



### 3. Modules?







## 4. Colors



5. Drainage cover colours



| 7. Roof Slant                                                      |  |  |
|--------------------------------------------------------------------|--|--|
| Flat/even Roof *                                                   |  |  |
| Slanted roof FROM the motor **                                     |  |  |
| * As a standard we produce the Flat/even Roof                      |  |  |
| ** Height difference between the<br>ends of the roof blade is 15mm |  |  |

#### 6. Direction of slats opening