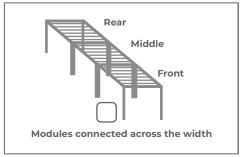

holes | Drainage hole made at a distance of [] from the |
|---|----------------------------------------------|-------------------------------------------------|
|   | (only drainage)                              | rear to the axis of the hole                    |
| 1 |                                              | 1 mm                                            |
| 2 |                                              | 2 mm                                            |
| 3 |                                              | 3 mm                                            |
| 4 |                                              | 4 mm                                            |

\* plastic drain available at extra charge

#### 2. Variant of pergola



#### Wall mounting side



### 3. Modules?







## 4. Colors



5. Drainage cover colours



| 7. Roof Slant                                                      |  |  |
|--------------------------------------------------------------------|--|--|
| Flat/even Roof *                                                   |  |  |
| Slanted roof FROM the motor **                                     |  |  |
| * As a standard we produce the Flat/even Roof                      |  |  |
| ** Height difference between the<br>ends of the roof blade is 15mm |  |  |

#### 6. Direction of slats opening