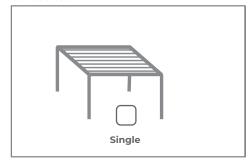

t No holes | Drainage hole made at a distance of [] from the |
|---|----------------------------------------------|-------------------------------------------------|
|   | (only drainage)                              | rear to the axis of the hole                    |
| 1 |                                              | 1 mm                                            |
| 2 |                                              | 2 mm                                            |
| 3 |                                              | 3 mm                                            |
| 4 |                                              | 4 mm                                            |

\* plastic drain available at extra charge

#### 2. Variant of pergola



#### Wall mounting side



### 3. Modules?







## 4. Colors



5. Drainage cover colours



| 7. Roof Slant                                                      |  |  |
|--------------------------------------------------------------------|--|--|
| Flat/even Roof *                                                   |  |  |
| Slanted roof FROM the motor **                                     |  |  |
| * As a standard we produce the Flat/even Roof                      |  |  |
| ** Height difference between the<br>ends of the roof blade is 15mm |  |  |

#### 6. Direction of slats opening