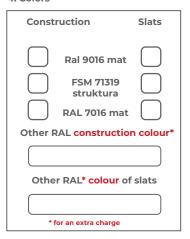

## 4. Colors

5. Drainage cover colours

| 7. Roof Slant                                                      |  |  |
|--------------------------------------------------------------------|--|--|
| Flat/even Roof *                                                   |  |  |
| Slanted roof FROM the motor **                                     |  |  |
| * As a standard we produce the Flat/even Roof                      |  |  |
| ** Height difference between the<br>ends of the roof blade is 15mm |  |  |