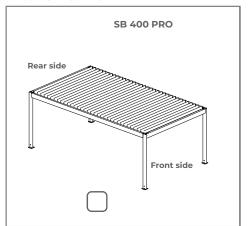

# Order form Pergola SB 400 PRO



#### 1. Model SB 400 PRO



#### Model SB 400 PRO R



|   | pared in the gutter<br>n left/right No holes | Drainage hole made at a distance of [] from the |
|---|----------------------------------------------|-------------------------------------------------|
|   | (only drainage)                              | rear to the axis of the hole                    |
| 1 |                                              | 1 mm                                            |
| 2 |                                              | 2 mm                                            |
| 3 |                                              | 3 mm                                            |
| 4 |                                              | 4 mm                                            |

\* plastic drain available at extra charge

####