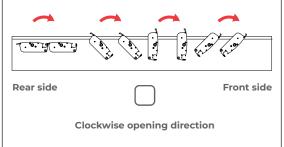

|
| 4 |                                              | 4 mm                                            |

\* plastic drain available at extra charge

#### 2. Variant of pergola



#### Wall mounting side



### 3. Modules?







## 4. Colors



5. Drainage cover colours



| 7. Roof Slant                                                      |  |  |
|--------------------------------------------------------------------|--|--|
| Flat/even Roof *                                                   |  |  |
| Slanted roof FROM the motor **                                     |  |  |
| * As a standard we produce the Flat/even Roof                      |  |  |
| ** Height difference between the<br>ends of the roof blade is 15mm |  |  |

#### 6. Direction of slats opening