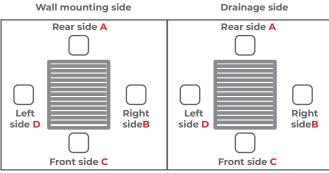

tter<br>n left/right No holes | Drainage hole made at a distance of [] from the |
|---|----------------------------------------------|-------------------------------------------------|
|   | (only drainage)                              | rear to the axis of the hole                    |
| 1 |                                              | 1 mm                                            |
| 2 |                                              | 2 mm                                            |
| 3 |                                              | 3 mm                                            |
| 4 |                                              | 4 mm                                            |

\* plastic drain available at extra charge

#### 2. Variant of pergola



#### Wall mounting side



### 3. Modules?







## 4. Colors



5. Drainage cover colours



| 7. Roof Slant                                                      |  |  |
|--------------------------------------------------------------------|--|--|
| Flat/even Roof *                                                   |  |  |
| Slanted roof FROM the motor **                                     |  |  |
| * As a standard we produce the Flat/even Roof                      |  |  |
| ** Height difference between the<br>ends of the roof blade is 15mm |  |  |

#### 6. Direction of slats opening